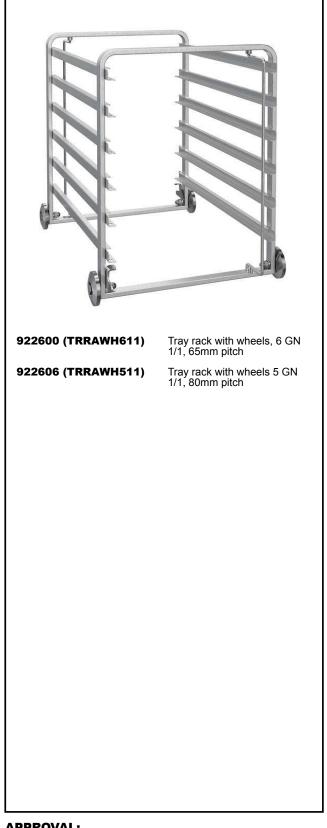

### **Main Features**

ITEM #

- Includes wheels and base support.
- If used with wheels, slide-in support is required.
- If used with base support it becomes a fixed rack.

### **Key Information:**

| External dimensions,<br>Width:    |        |
|-----------------------------------|--------|
| 922600 (TRRAWH611)                | 389 mm |
| 922606 (TRRAWH511)                | 389 mm |
| External dimensions,<br>Depth:    | 508 mm |
| External dimensions,<br>Height:   | 462 mm |
| Net weight:<br>922600 (TRRAWH611) | 7 kg   |
| 922606 (TRRAWH511)                | 6 kg   |
|                                   |        |